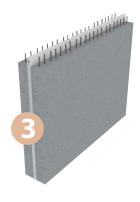

## SISMO-C EARTHQUAKE RESISTANT EXPANSION JOINT

The strut cones are placed trough the distribution washer. The frame is set up.

The shutters are fixed and the second concrete wall can be poured.

The SISMO-C is removed by means of the extraction tool supplied, leaving a perfect expansion joint between the both walls (EUROCODE 8 compliance).