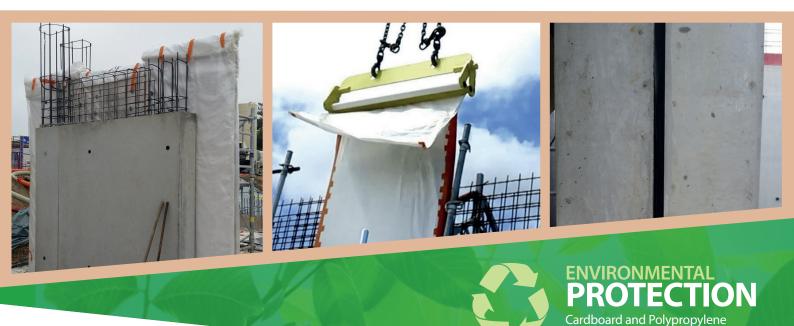

## SISMO-C EARTHQUAKE RESISTANT EXPANSION JOINT

The strut cones are placed trough the distribution washer. The frame is set up.

The shutters are fixed and the second concrete wall can be poured.

The SISMO-C is removed by means of the extraction tool supplied, leaving a perfect expansion joint between the both walls (EUROCODE 8 compliance).

- The SISMO-C can be removed with an extraction strength between 500 & 1000 Kg.
- The extraction is much more easier after the drying period because the concrete is contracted

16 AVENUE DES FRÈRES LUMIÈRE 63430 PONT DU CHÂTEAU - FRANCE