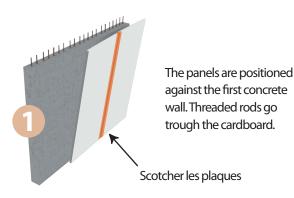

## SISMO-C EARTHQUAKE RESISTANT EXPANSION JOINT

The strut cones are placed trough the distribution washer. The frame is set up.

The shutters are fixed and the second concrete wall can be poured.

The SISMO-C is removed by means of the extraction tool supplied, leaving a perfect expansion joint between the both walls (EUROCODE 8 compliance).