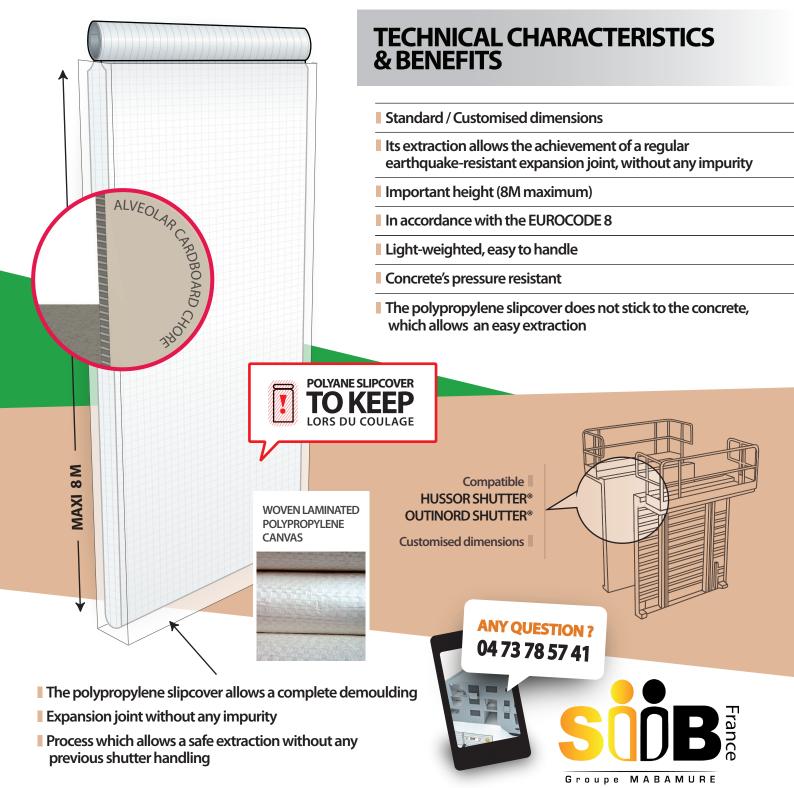

## SISMO-C EARTHQUAKE RESISTANT EXPANSION JOINT

The strut cones are placed trough the distribution washer. The frame is set up.

The shutters are fixed and the second concrete wall can be poured.

The SISMO-C is removed by means of the extraction tool supplied, leaving a perfect expansion joint between the both walls (EUROCODE 8 compliance).

- The SISMO-C can be removed with an extraction strength between 500 & 1000 Kg.
- The extraction is much more easier after the drying period because the concrete is contracted

16 AVENUE DES FRÈRES LUMIÈRE 63430 PONT DU CHÂTEAU - FRANCE