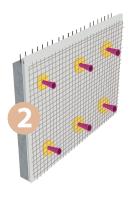

## SISMO-C EARTHQUAKE RESISTANT EXPANSION JOINT

The strut cones are placed trough the distribution washer. The frame is set up.

The shutters are fixed and the second concrete wall can be poured.

The SISMO-C is removed by means of the extraction tool supplied, leaving a perfect expansion joint between the both walls (EUROCODE 8 compliance).