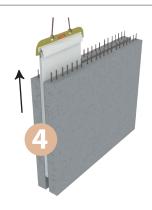

## SISMO-C EARTHQUAKE RESISTANT EXPANSION JOINT

The strut cones are placed trough the distribution washer. The frame is set up.

The shutters are fixed and the second concrete wall can be poured.

The SISMO-C is removed by means of the extraction tool supplied, leaving a perfect expansion joint between the both walls (EUROCODE 8 compliance).

- The SISMO-C can be removed with an extraction strength between 500 & 1000 Kg.
- The extraction is much more easier after the drying period because the concrete is contracted

16 AVENUE DES FRÈRES LUMIÈRE 63430 PONT DU CHÂTEAU - FRANCE